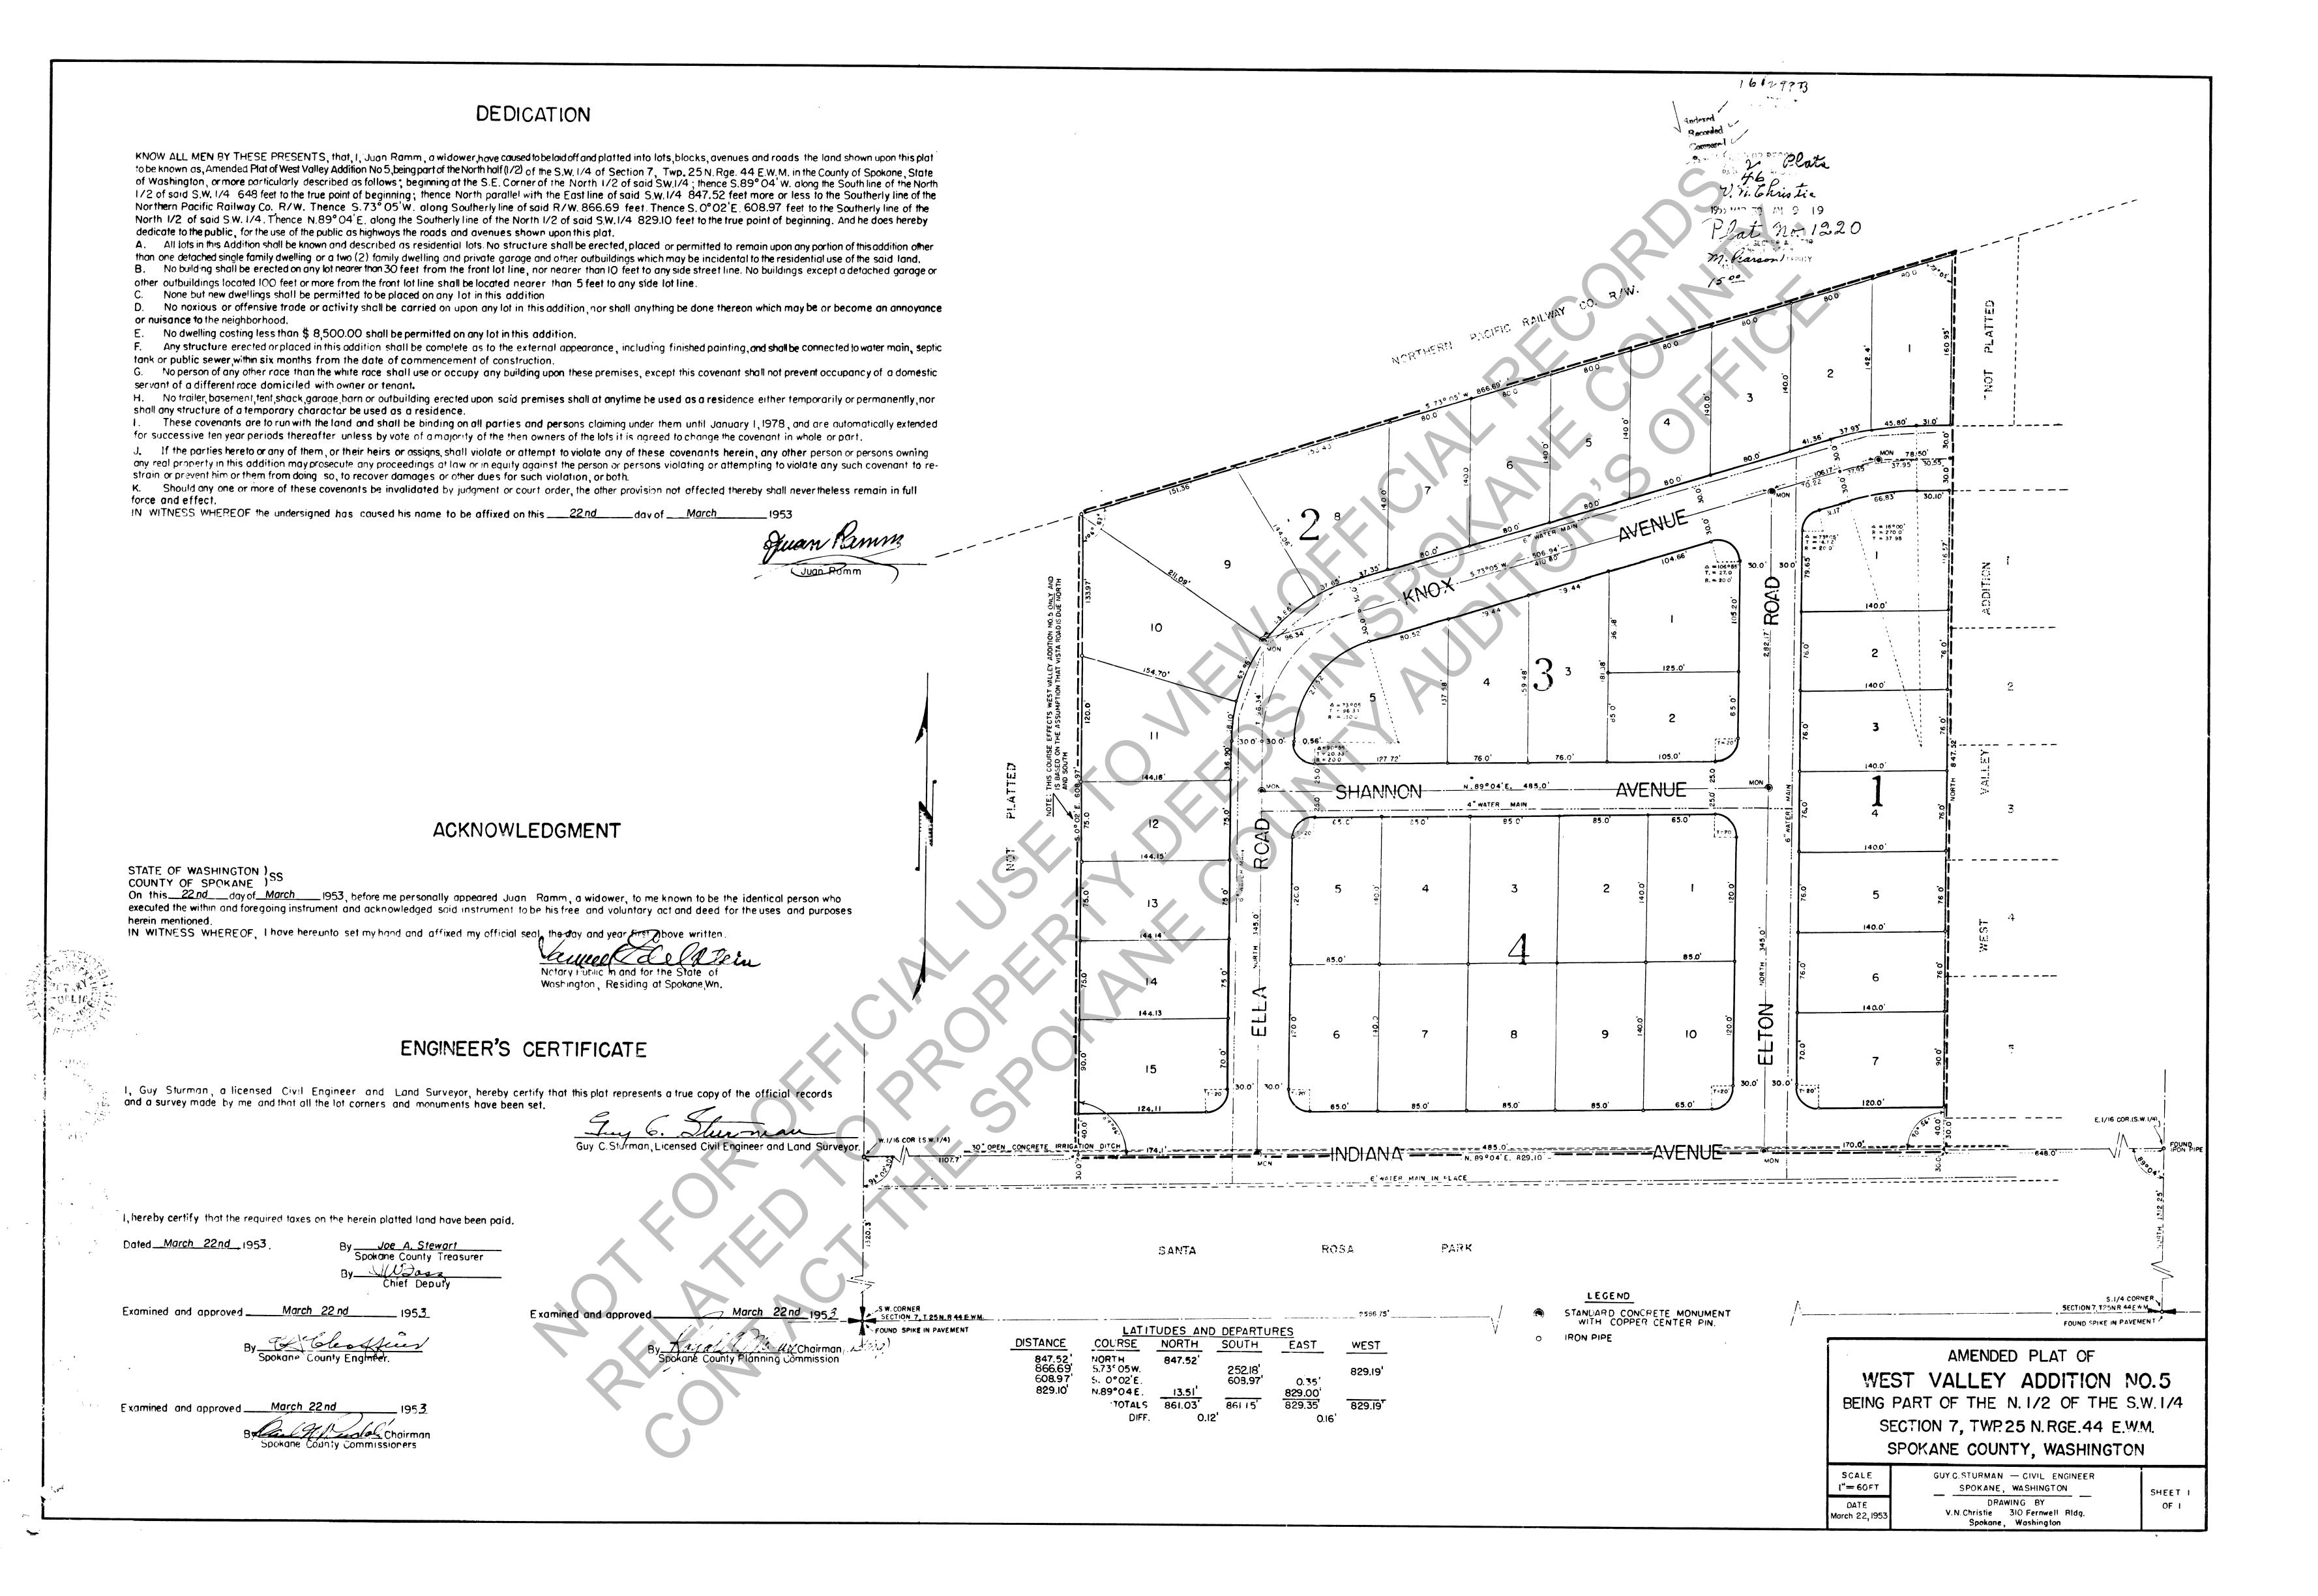

## West Valley Addition Number 5 Plat Map

Spokane County (Wash.). Auditor's Office

Follow this and additional works at: https://dc.ewu.edu/racial\_covenants\_spokane

## **Recommended Citation**

Spokane County (Wash.). Auditor's Office, "West Valley Addition Number 5 Plat Map" (1953). *Spokane County Racial Housing Covenants*. 291.

https://dc.ewu.edu/racial\_covenants\_spokane/291