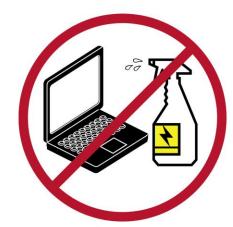

### **BEFORE & AFTER USE**

DO SPRAY CLEANER ON CHROMEBOOK OR DEVICES.

**DON'T SPRAY CLEANER ON TOWEL & WIPE CHROMEBOOK OR OTHER DEVICES.**