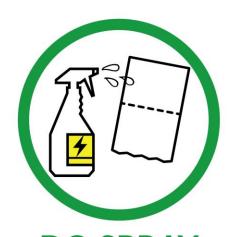

### WIPE CHROMEBOOKS

### **BEFORE & AFTER USE**

DO SPRAY CLEANER ON CHROMEBOOK OR DEVICES.

**DON'T SPRAY CLEANER ON TOWEL & WIPE CHROMEBOOK OR OTHER DEVICES.**